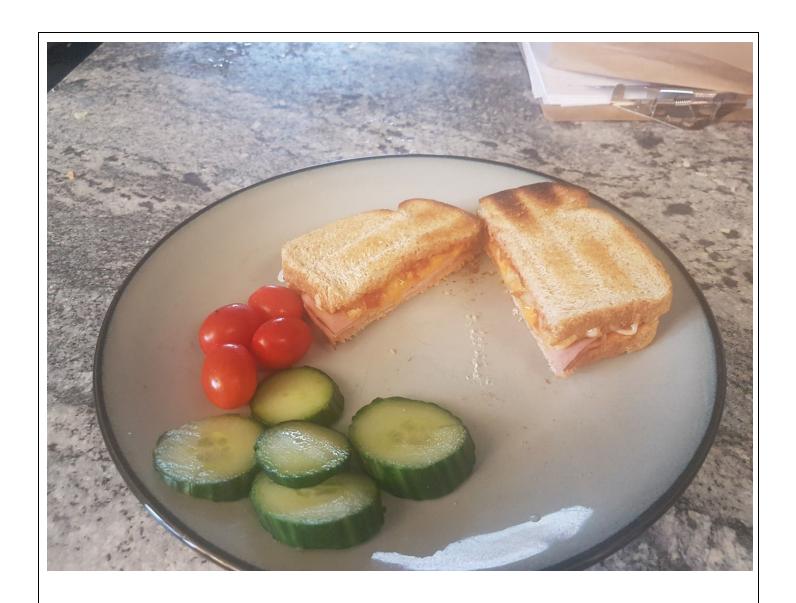

## Pizza Sandwich

| Tasty, melty and ooie goodness!!                                                                                                                                                                                                                                                                                         |
|--------------------------------------------------------------------------------------------------------------------------------------------------------------------------------------------------------------------------------------------------------------------------------------------------------------------------|
| Ingredients:                                                                                                                                                                                                                                                                                                             |
| <ol> <li>2 slices bread</li> <li>Pizza Sauce</li> <li>Cheese</li> <li>Meat (assorted)</li> <li>Veggies (assorted)</li> </ol>                                                                                                                                                                                             |
| Instructions:                                                                                                                                                                                                                                                                                                            |
| <ol> <li>Spread pizza sauce on bread</li> <li>Put meat that you like on pizza on one side of the bread (pepperoni, ham, salami)</li> <li>Put veggies that you like on the other side of the bread (onion, pepper, pineapple)</li> <li>Toast both separately in toaster oven</li> <li>Slap together and Enjoy!</li> </ol> |
|                                                                                                                                                                                                                                                                                                                          |